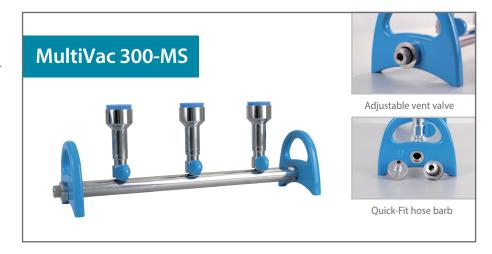

## > Innovative vent valve design

An adjustable vent valve integrated with the pipe can eliminate water hammer phenomenon and help drain out residual waste water.

#### Quick-Fit hose barb

Detachable hose barb can be connected to either side of the manifold quickly towards the vacuum source.

## 180300-01

MultiVac 300-MS, 3 Places SS Manifold with No. 8 stopper funnel adaptor