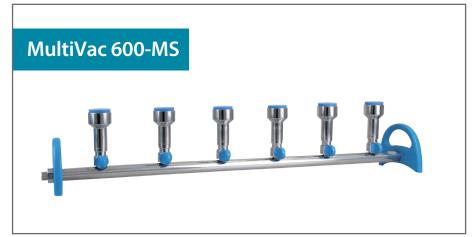

# 180600-01

MultiVac 600-MS, 6 Places SS Manifold with No. 8 stopper funnel adaptor